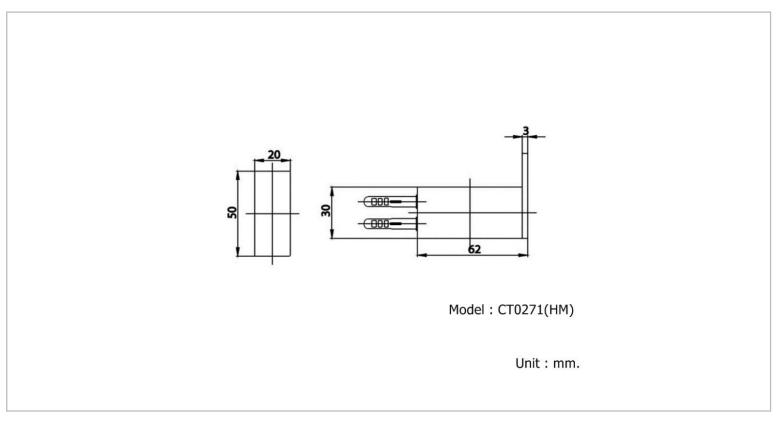

| Brand :<br>Name :<br>Item Code : | COTTO, Thailand<br>Hook<br>CT0271(HM) |
|----------------------------------|---------------------------------------|
| Designer :                       |                                       |
| Color / Finish:                  | Chrome plated                         |
| Dimensions :                     | 62 x 50 x 20 mm                       |
| Product info:<br>• Hook          |                                       |