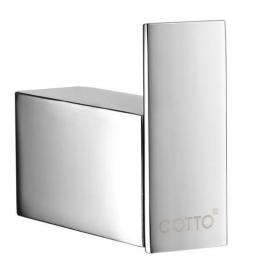

| Brand :<br>Name :<br>Item Code : | COTTO, Thailand<br>Hook<br>CT0271(HM) |
|----------------------------------|---------------------------------------|
| Designer :                       |                                       |
| Color / Finish:                  | Chrome plated                         |
| Dimensions :                     | 62 x 50 x 20 mm                       |
| Product info:<br>• Hook          |                                       |